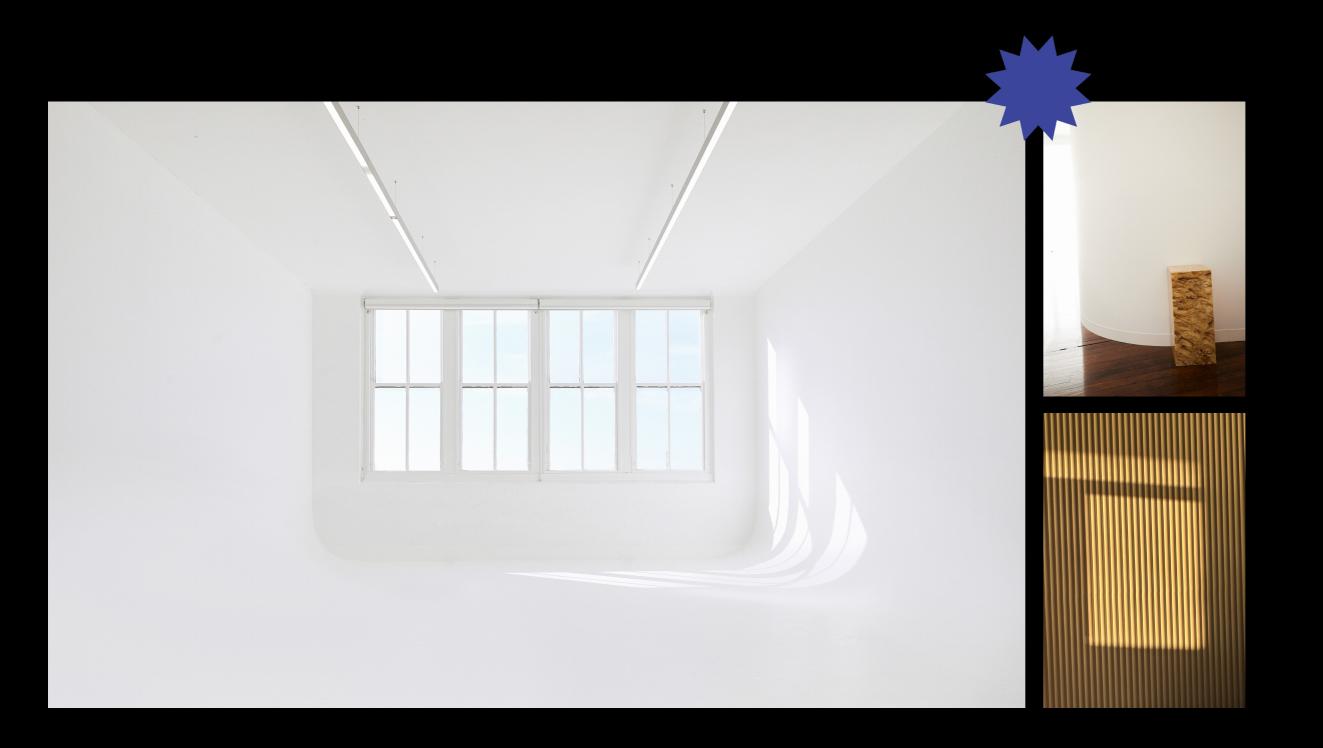

## SUITE 62/61 MARLBOROUGH ST, SURRY HILLS

Debut Studios sits high above the street of Surry Hills, on level 6 of the historic Marlborough House building.

The space boasts all-day natural light, polished wooden floors, a 43 square metre double sided cyclorama and 4 metre high ceilings.

Featuring a rear loading bay, lift access, Avenger C-stands, polyboards & shot bags all available and included.

With unique design feature including the textured & curved walls, Debut is a space made to create.