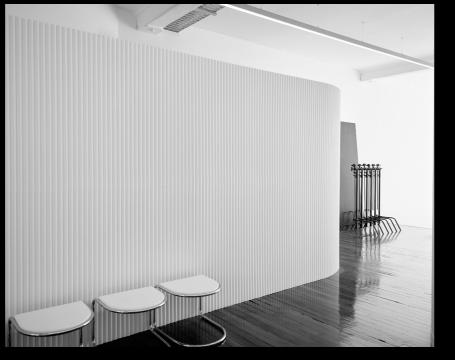

Featuring a rear loading bay, lift access, Avenger C-stands, polyboards & shot bags all available and included.

With unique design feature including the textured & curved walls, Debut is a space made to create.

## **PROVISIONS**

- ROLLING STUDIO TABLES & CHAIRS
- ROLLING HAIR & MAKEUP TABLE
- SEPARATE SEATING AREAS
- CLOTHING RACKS
- STEAMER
- ACCESS TO KITCHENETTE AND SHOWER FACILITIES
- COFFEE MACHINE
- HIGH-SPEED INTERNET
- SONOS