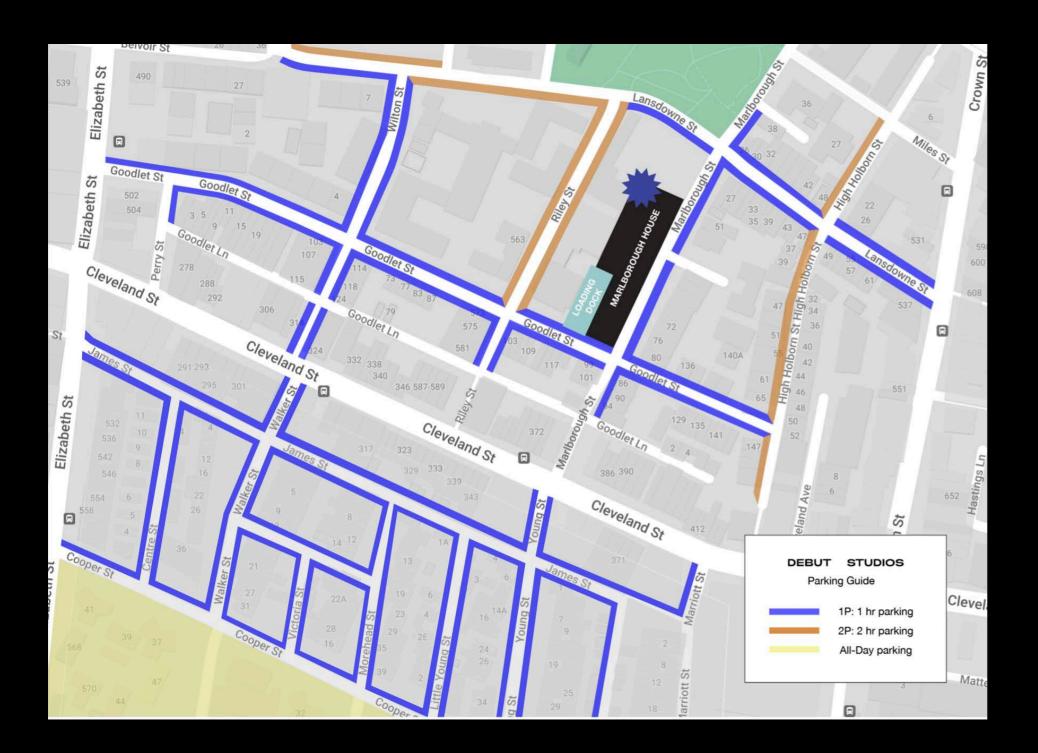

## **ACCESS & PARKING**

LOADING BAY AND LIFT ACCESS AVAILABLE VIA GOODLET STREET (OPPOSITE 117 GOODLET ST)

STREET PARKING AVAILABLE BUT SUBJECT TO PARAMETERS - SEE MAP BELOW FOR PARKING.

FLEXIBLE BUMP IN-OUT TIMES AVAILABLE ON REQUEST, SUBJECT TO COST