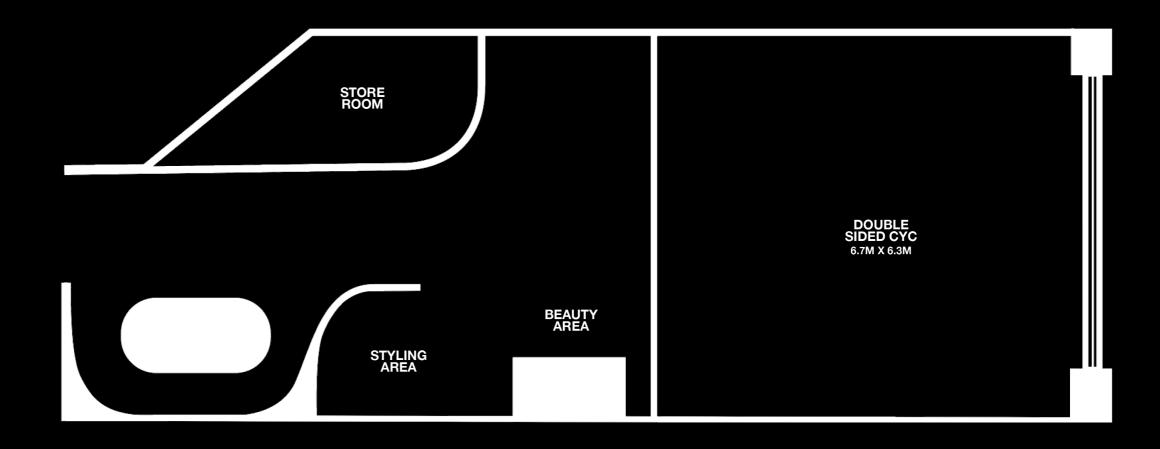

## SUITE 62/61 MARLBOROUGH ST, SURRY HILLS

Debut Studios sits high above the street of Surry Hills, on level 6 of the historic Marlborough House building.

The space boasts all-day natural light, polished wooden floors, a 43 square metre double sided cyclorama and 4 metre high ceilings.

## **PROVISIONS**

- ROLLING STUDIO TABLES & CHAIRS
- ROLLING HAIR & MAKEUP TABLE
- SEPARATE SEATING AREAS
- CLOTHING RACKS
- STEAMER
- ACCESS TO KITCHENETTE AND SHOWER FACILITIES
- COFFEE MACHINE
- HIGH-SPEED INTERNET
- SONOS